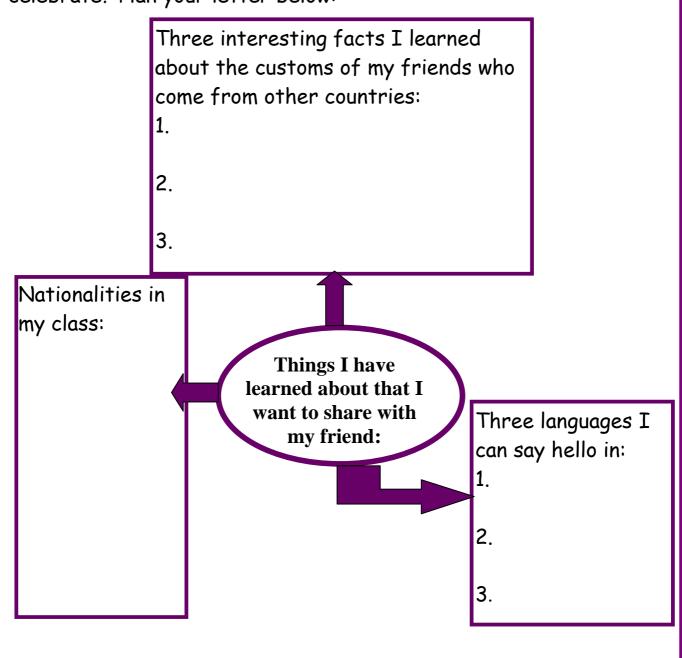

## A LETTER TO A FRIEND

Write a letter or e-mail to a friend in your link school. Tell them about what you have been studying about - the different nationalities there are in your school, how to say hello in another language, the various customs you learned about from the poster projects etc. Ask what it is like there. Are there people from other countries who have come to live in there? Where are they from? What languages do they speak? Which festivals do they celebrate? Plan your letter below: