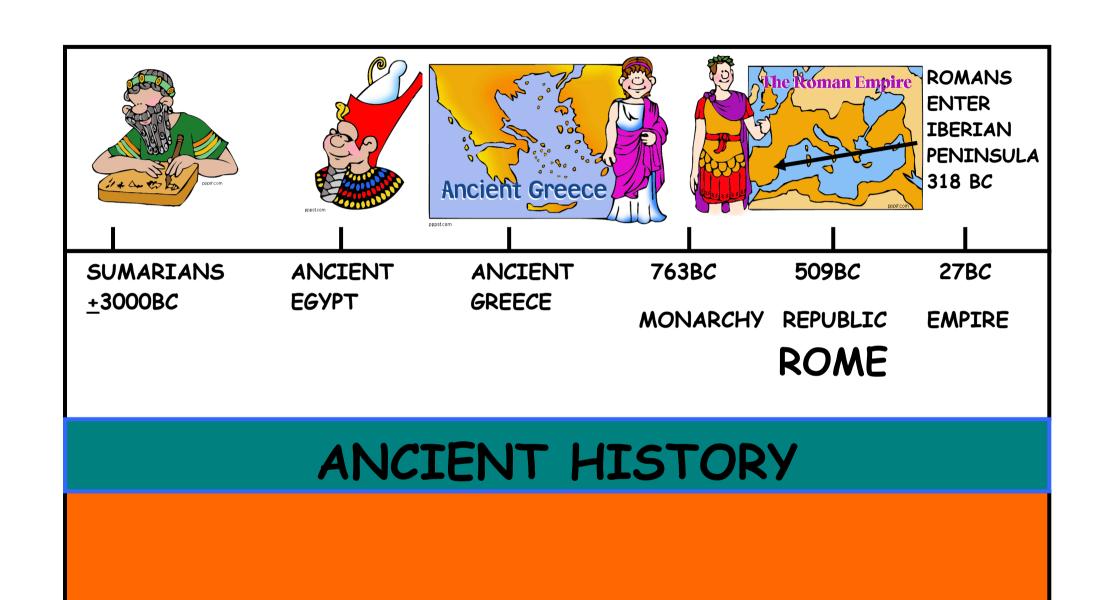

## YEARS AGO

DINOSAURS ON EARTH FIRST HOMINIDS

PALEOLITIC

PRE

HOMO SAPIENS APPEARS FIRST PERMANENT SETTLEMENTS. BEGINNING OF AGRICULTURE

NEOLITHIC

HISTORY

0 AD JESUS IS BORN 476 AD
VANDAL INVASION
OF ROME.FALL OF
THE ROMAN
EMPIRE.

711 AD MOORS INVADE THE IBERIAN PENINSULA. 1492 AD COLUMBUS DISCOVERS AMERICA.
THE CATHOLIC MONARCHS RECONQUER SPAIN.